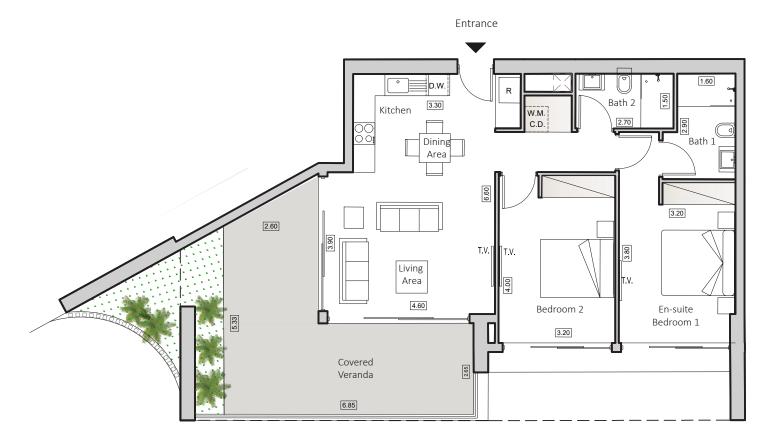

## TYPE C2 HORIZON 3

INDOOR AREA 87sqm

COVERED VERANDA 28sqm

2 BEDROOMS APARTMENT 2 BATHROOMS

## **UNIT**

- Double & thermal glazing windows
- Mosquito nets in all aluminum profiles
- Three-phase eletrical supply
- Flooring with the high quality ceramic (80x80mm) or (100x100mm) or (120x60mm)

| FLOOR | FLAT |
|-------|------|
| 10    | 1003 |
| 12    | 1203 |
| 14    | 1403 |