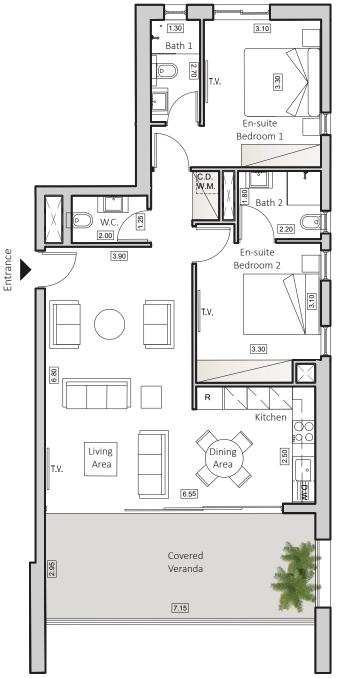

TYPE C2HORIZON 3

INDOOR AREA 90sqm COVERED VERANDA 22sqm 2 BEDROOMS APARTMENT 2 BATHROOMS 1 GUEST TOILET