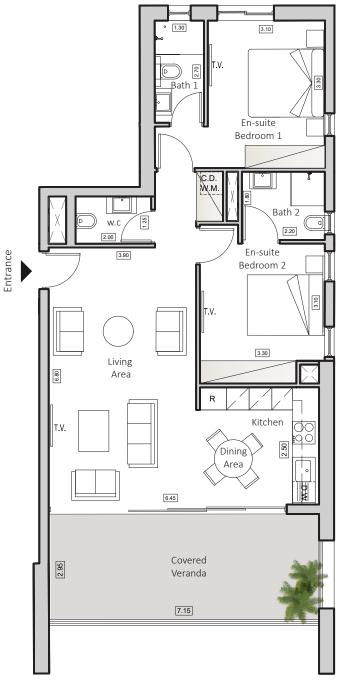

## TYPE A HORIZON 3

INDOOR AREA 90sqm COVERED VERANDA 22sqm 2 BEDROOMS APARTMENT 2 BATHROOMS 1 GUEST TOILET