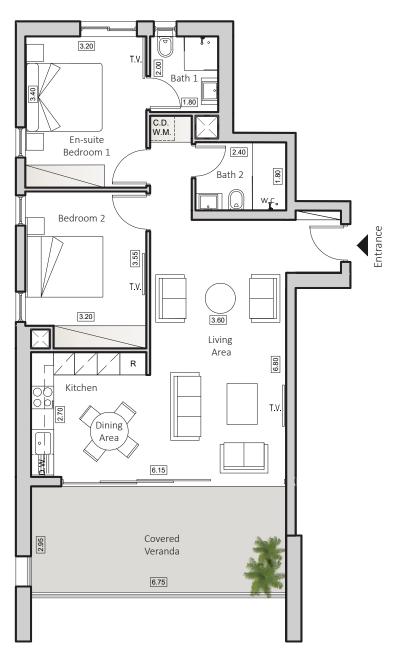

## TYPE B1 HORIZON 3

DEVELOPMENT

INDOOR AREA 87sqm COVERED VERANDA 21sqm 2 BEDROOMS APARTMENT 2 BATHROOMS

## **SMART HOME SYSTEM**

| FLOOR | FLAT |
|-------|------|
| 7     | 701  |
| 9     | 901  |

Floorplan Location

Disclaimer: It is clarified that the simulations, the apartment plans and the technical specifications in this brochure are for illustrative purposes only and do not constitute any binding representation on the part of the company. It is clarified that the actual structure may be different from what is shown in the simulations and plans. The company will be bound by the sales contract, the specifications and plans signed by the company and the buyers. The furniture shown in the simulations and plans is for illustration only and is not part of the apartment specifications. Do not refer to its dimensions or shape, but only to what appears in the technical specifications signed by the buyer for the purpose of ordering permanent furniture integrated in the rooms. Do not rely on the measurements indicated in this plan, but on the actual measurements. This plan was prepared before receiving the building permit, the company will only be bound by the sales plans that they signed in the contract.