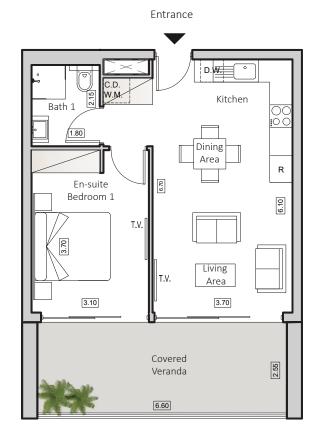

# TYPE B1 HORIZON 3

INDOOR AREA 51sqm COVERED VERANDA 18sqm 1 BEDROOM APARTMENT 1 BATHROOM

### Floorplan Location

Disclaimer: It is clarified that the simulations, the apartment plans and the technical specifications in this brochure are for illustrative purposes only and do not constitute any binding representation on the part of the company. It is clarified that the actual structure may be different from what is shown in the simulations and plans. The company will be bound by the sales contract, the specifications and plans signed by the company and the buyers. The furniture shown in the simulations and plans is for illustration only and is not part of the apartment specifications. Do not refer to its dimensions or shape, but only to what appears in the technical specifications signed by the buyer for the purpose of ordering permanent furniture integrated in the rooms. Do not rely on the measurements indicated in this plan, but on the actual measurements. This plan was prepared before receiving the building permit, the company will only be bound by the sales plans that they signed in the contract.