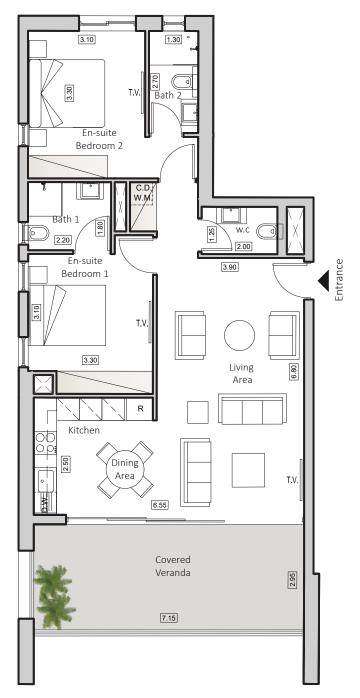

## TYPE A HORIZON 4

INDOOR AREA 90sqm COVERED VERANDA 22sqm 2 BEDROOMS APARTMENT 2 BATHROOMS 1 GUEST TOILET