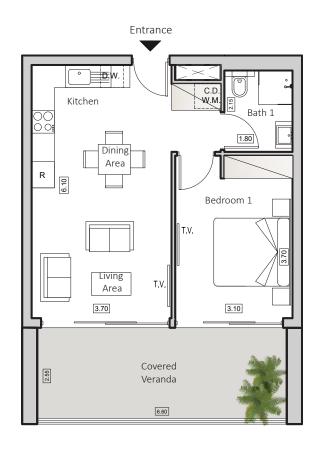

INDOOR AREA 51sqm COVERED VERANDA 18sqm 1 BEDROOM APARTMENT 1 BATHROOM



## **TECHNICAL SPECIFICATIONS**

- A Luxurious Lobby
- Huge Swimming pool
- Open kids playground, gym, padel court
- Energy Certification A+
- Lanscape design for the shared spaces
- Separate storage room for each apartment
- Private parking for each unit

## UNIT

- Double & thermal glazing windows
- Mosquito nets in all aluminum profiles
- Three-phase eletrical supply
- Flooring with the high quality ceramic
- (80x80mm) or (100x100mm) or (120x60mm)

## SMART HOME SYSTEM

| FLOOR | FLAT |
|-------|------|
| 8     | 804  |
| 10    | 1004 |





Disclaimer: It is clarified that the simulations, the apartment plans and the technical specifications in this brochure are for illustrative purposes only and do not constitute any binding representation on the part of the company. It is clarified that the actual structure may be different from what is shown in the simulations and plans. The company will be bound by the sales contract, the specifications and plans signed by the company and the buyers. The furniture shown in the simulations and plans is for illustration only and is not part of the apartment specifications. Do not refer to its dimensions or shape, but only to what appears in the technical specifications signed by the buyer for the purpose of ordering permanent furniture integrated in the rooms. Do not rely on the measure