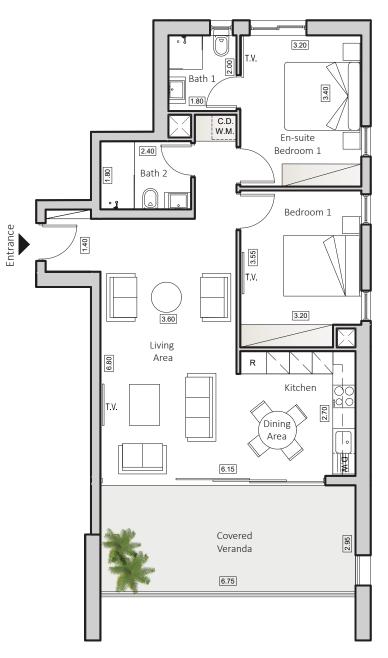

## TYPE B1 HORIZON 4

INDOOR AREA 87sqm COVERED VERANDA 21sqm 2 BEDROOMS APARTMENT 2 BATHROOMS