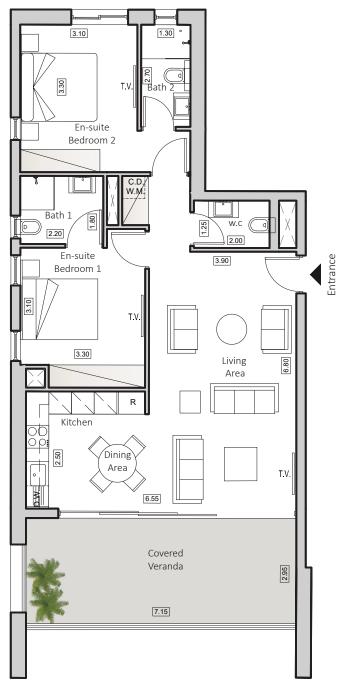

## TYPE B2 HORIZON 4

INDOOR AREA 90sqm COVERED VERANDA 22sqm 2 BEDROOMS APARTMENT 2 BATHROOMS 1 GUEST TOILET

## SMART HOME SYSTEM

| FLOOR | FLAT |
|-------|------|
| 9     | 901  |
| 11    | 1101 |
| 12    | 1201 |

Floorplan Location

Disclaimer: It is clarified that the simulations, the apartment plans and the technical specifications in this brochure are for illustrative purposes only and do not constitute any binding representation on the part of the company. It is clarified that the actual structure may be different from what is shown in the simulations and plans. The company will be bound by the sales contract, the specifications and plans signed by the company and the buyers. The furniture shown in the simulations and plans is for illustration only and is not part of the apartment specifications. Do not refer to its dimensions or shape, but only to what appears in the technical specifications signed by the buyer for the purpose of ordering permanent furniture integrated in the rooms. Do not rely on the measurements indicated in this plan, but on the actual measurements. This plan was prepared before receiving the building permit, the company will only be bound by the sales plans that they signed in the contract.