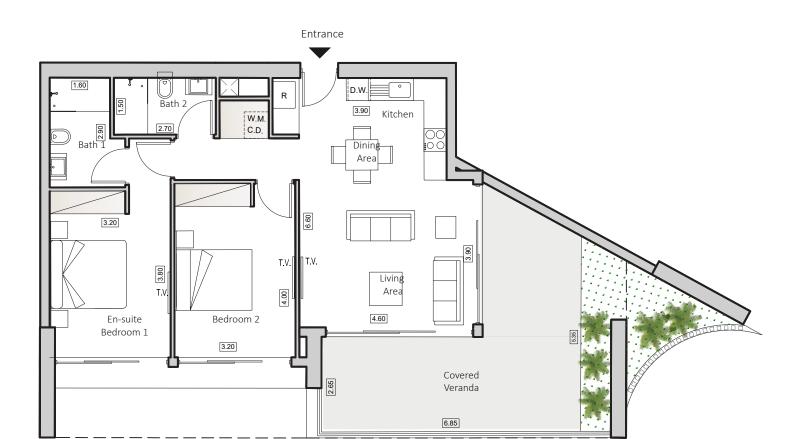

## TYPE B2 HORIZON 4

INDOOR AREA 87sam COVERED VERANDA 28sgm 2 BEDROOMS APARTMENT 2 BATHROOMS