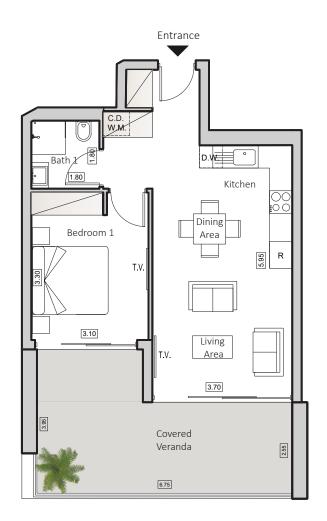

TYPE B2 HORIZON 4

INDOOR AREA 53sgm

COVERED VERANDA 23sqm

**1 BEDROOM APARTMENT 1 BATHROOM** 

**Floorplan Location**