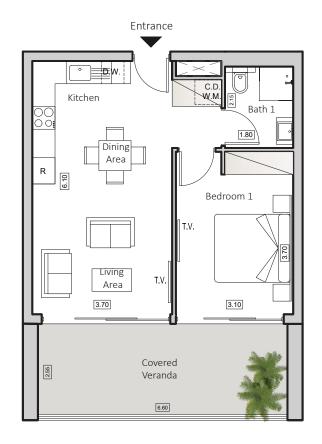

# TYPE B2 HORIZON 4

INDOOR AREA 51sqm COVERED VERANDA 18sgm 1 BEDROOM APARTMENT 1 BATHROOM

#### Floorplan Location

Disclaimer: It is clarified that the simulations, the apartment plans and the technical specifications in this brochure are for illustrative purposes only and do not constitute any binding representation on the part of the company. It is clarified that the actual structure may be different from what is shown in the simulations and plans. The company will be bound by the sales contract, the specifications and plans signed by the company and the buyers. The furniture shown in the simulations and plans is for illustration only and is not part of the apartment specifications. Do not refer to its dimensions or shape, but only to what appears in the technical specifications signed by the buyer for the purpose of ordering permanent furniture integrated in the rooms. Do not rely on the measurements indicated in this plan, but on the actual measurements. This plan was prepared before receiving the building permit, the company will only be bound by the sales plans that they signed in the contract.