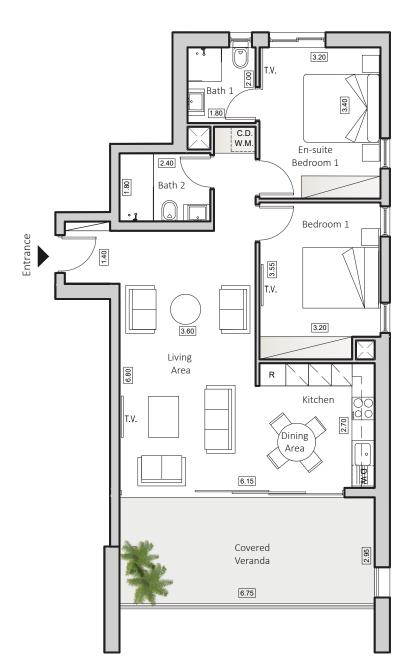

## TYPE B2 HORIZON 4

INDOOR AREA 87sqm COVERED VERANDA 21sqm 2 BEDROOMS APARTMENT 2 BATHROOMS

## **UNIT**

- Double & thermal glazing windows
- Mosquito nets in all aluminum profiles
- Three-phase eletrical supply
- Flooring with the high quality ceramic (80x80mm) or (100x100mm) or (120x60mm)