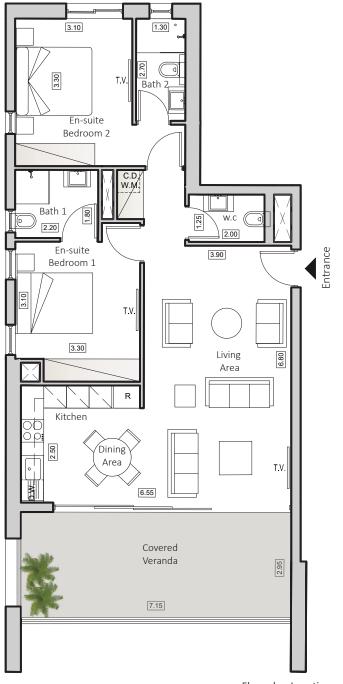

## TYPE C1 HORIZON 4

INDOOR AREA 90sqm COVERED VERANDA 22sqm 2 BEDROOMS APARTMENT 2 BATHROOMS 1 GUEST TOILET