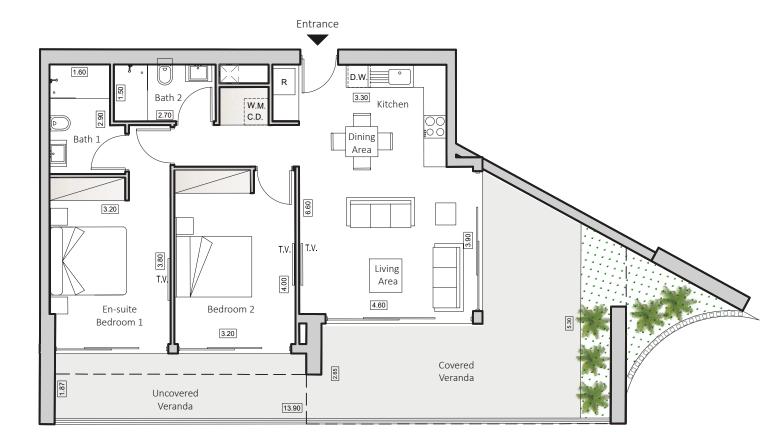

## TYPE C1 HORIZON 4

INDOOR AREA 87sqm COVERED VERANDA 28sqm UNCOVERED VERANDA 13sqm 2 BEDROOMS APARTMENT 2 BATHROOMS