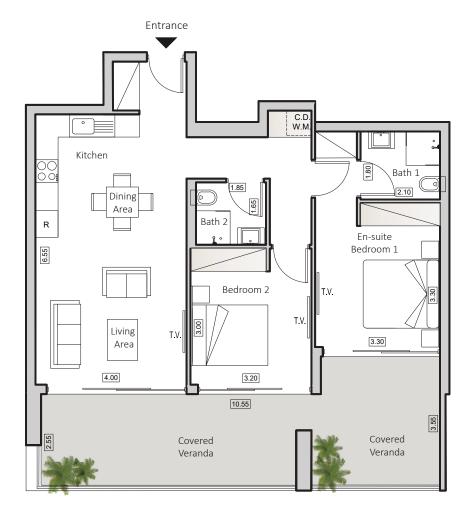

## TYPE C1 HORIZON 4

INDOOR AREA 82sqm COVERED VERANDA 31sqm 2 BEDROOMS APARTMENT 2 BATHROOMS