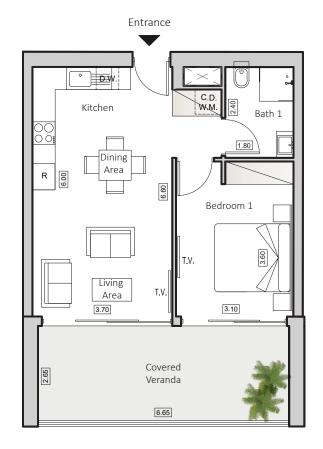

# TYPE A HORIZON 4

INDOOR AREA 51sqm COVERED VERANDA 19sqm 1 BEDROOM APARTMENT 1 BATHROOM

#### Floorplan Location

Disclaimer: It is clarified that the simulations, the apartment plans and the technical specifications in this brochure are for illustrative purposes only and do not constitute any binding representation on the part of the company. It is clarified that the actual structure may be different from what is shown in the simulations and plans. The company will be bound by the sales contract, the specifications and plans signed by the company and the buyers. The furniture shown in the simulations and plans is for illustration only and is not part of the apartment specifications. Do not refer to its dimensions or shape, but only to what appears in the technical specifications signed by the buyer for the purpose of ordering permanent furniture integrated in the rooms. Do not rely on the measurements indicated in this plan, but on the actual measurements. This plan was prepared before receiving the building permit, the company will only be bound by the sales plans that they signed in the contract.