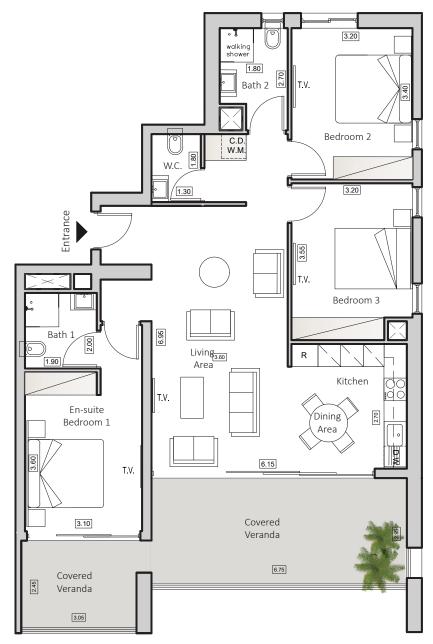

**TYPE C1**HORIZON 4

INDOOR AREA 112sqm COVERED VERANDA 30sqm 3 BEDROOMS APARTMENT 2 BATHROOMS 1 GUEST TOILET

## SMART HOME SYSTEM

| FLOOR | FLAT |
|-------|------|
| 13    | 1304 |
| 15    | 1504 |

Floorplan Location

Disclaimer: It is clarified that the simulations, the apartment plans and the technical specifications in this brochure are for illustrative purposes only and do not constitute any binding representation on the part of the company. It is clarified that the actual structure may be different from what is shown in the simulations and plans. The company will be bound by the sales contract, the specifications and plans signed by the company and the buyers. The furniture shown in the simulations and plans is for illustration only and is not part of the apartment specifications. Do not refer to its dimensions or shape, but only to what appears in the technical specifications signed by the buyer for the purpose of ordering permanent furniture integrated in the rooms. Do not rely on the measurements indicated in this plan, but on the actual measurements. This plan was prepared before receiving the building permit, the company will only be bound by the sales plans that they signed in the contract.