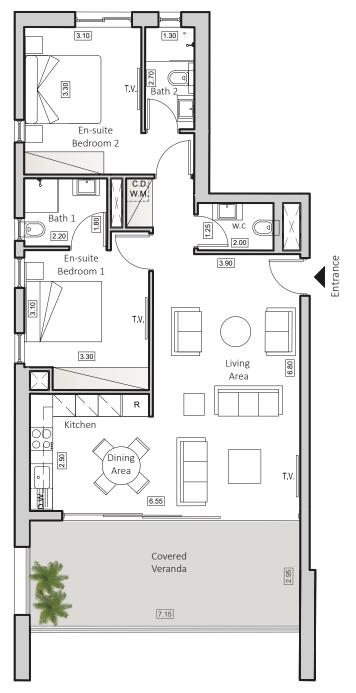

## TYPE C2 HORIZON 4

INDOOR AREA 90sqm COVERED VERANDA 22sqm 2 BEDROOMS APARTMENT 2 BATHROOMS 1 GUEST TOILET