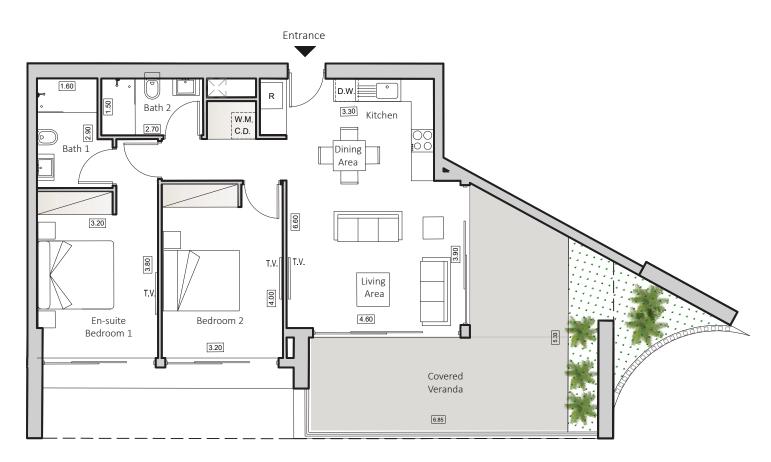

INDOOR AREA

87sqm

2 BEDROOMS APARTMENT 2 BATHROOMS

COVERED VERANDA

28sgm

SMART HOME SYSTEM

|   | Floorplan Location |
|---|--------------------|
|   | HORIZON 4          |
| 2 |                    |

Disclaimer: It is clarified that the simulations, the apartment plans and the technical specifications in this brochure are for illustrative purposes only and do not constitute any binding representation on the part of the company. It is clarified that the actual structure may be different from what is shown in the simulations and plans. The company will be bound by the sales contract, the specifications and plans signed by the company and the buyers. The furniture shown in the simulations and plans is for illustration only and is not part of the apartment specifications. Do not refer to its dimensions or shape, but only to what appears in the technical specifications signed by the buyer for the purpose of ordering permanent furniture integrated in the rooms. Do not rely on the measurements indicated in this plan, but on the actual measurements. This plan was prepared before receiving the building permit, the company will only be bound by the sales plans that they signed in the contract.