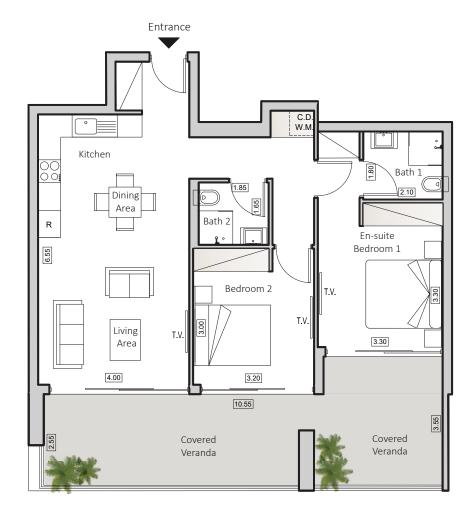

# TYPE C2 HORIZON 4

**INDOOR AREA** 82sqm

**COVERED VERANDA** 31sqm

**2 BEDROOMS APARTMENT** 2 BATHROOMS