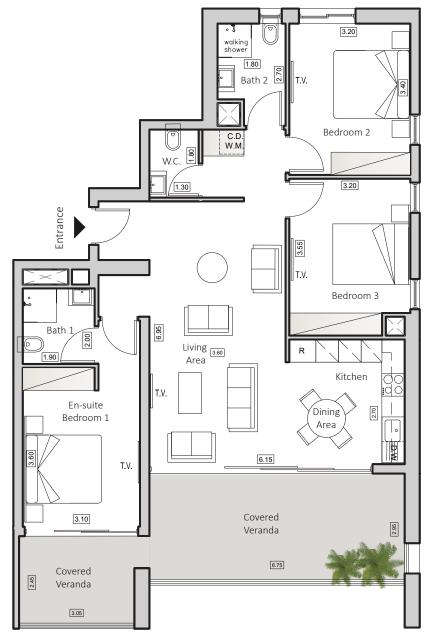

INDOOR AREA 112sqm COVERED VERANDA 30sqm 3 BEDROOMS APARTMENT 2 BATHROOMS 1 GUEST TOILET

## SMART HOME SYSTEM

| FLOOR | FLAT |
|-------|------|
| 14    | 1404 |
| 16    | 1604 |

Floorplan Location

Disclaimer: It is clarified that the simulations, the apartment plans and the technical specifications in this brochure are for illustrative purposes only and do not constitute any binding representation on the part of the company. It is clarified that the actual structure may be different from what is shown in the simulations and plans. The company will be bound by the sales contract, the specifications and plans signed by the company and the buyers. The furniture shown in the simulations and plans is for illustration only and is not part of the apartment specifications. Do not refer to its dimensions or shape, but only to what appears in the technical specifications signed by the buyer for the purpose of ordering permanent furniture integrated in the rooms. Do not rely on the measurements indicated in this plan, but on the actual measurements. This plan was prepared before receiving the building permit, the company will only be bound by the sales plans that they signed in the contract.