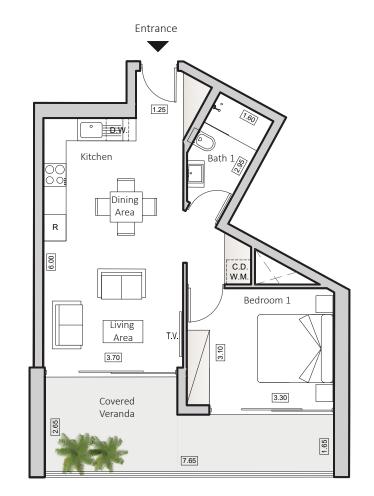

## **TYPE A**HORIZON 4

INDOOR AREA 54sqm COVERED VERANDA 17sqm 1 BEDROOM APARTMENT 1 BATHROOM