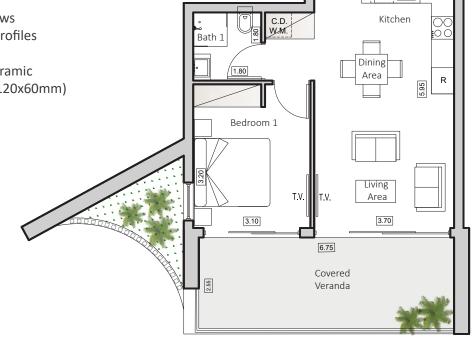

# TYPE A HORIZON 4

INDOOR AREA 51sam COVERED VERANDA 19sqm 1 BEDROOM APARTMENT 1 BATHROOM

Entrance

1.25

D.W.