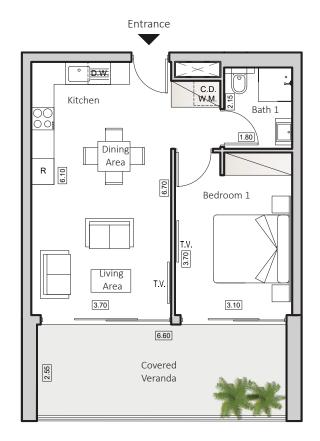

# TYPE A HORIZON 4

INDOOR AREA 51sqm COVERED VERANDA 18sqm 1 BEDROOM APARTMENT 1 BATHROOM

### Floorplan Location

Disclaimer: It is clarified that the simulations, the apartment plans and the technical specifications in this brochure are for illustrative purposes only and do not constitute any binding representation on the part of the company. It is clarified that the actual structure may be different from what is shown in the simulations and plans. The company will be bound by the sales contract, the specifications and plans signed by the company and the buyers. The furniture shown in the simulations and plans is for illustration only and is not part of the apartment specifications. Do not refer to its dimensions or shape, but only to what appears in the technical specifications signed by the buyer for the purpose of ordering permanent furniture integrated in the rooms. Do not rely on the measurements indicated in this plan, but on the actual measurements. This plan was prepared before receiving the building permit, the company will only be bound by the sales plans that they signed in the contract.