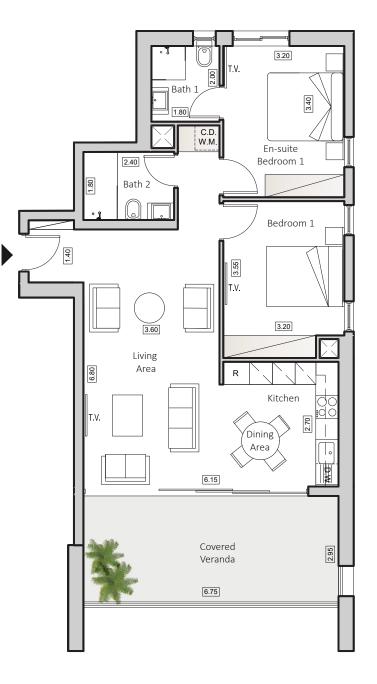

TYPE A HORIZON 4

INDOOR AREA 87sqm COVERED VERANDA 21sqm

Entrance

2 BEDROOMS APARTMENT 2 BATHROOMS