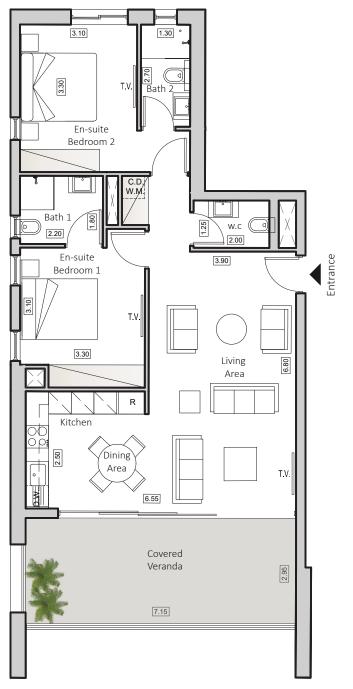

## TYPE B1 HORIZON 4

INDOOR AREA 90sqm COVERED VERANDA 22sqm 2 BEDROOMS APARTMENT 2 BATHROOMS 1 GUEST TOILET