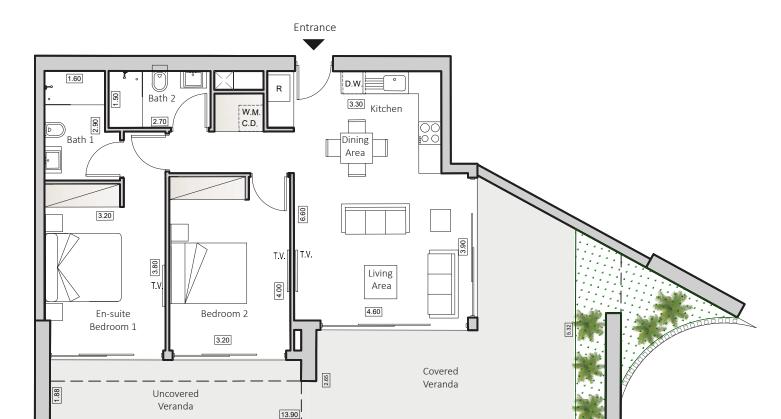

## TYPE B1 HORIZON 4

INDOOR AREA 87sqm COVERED VERANDA 28sgm UNCOVERED VERANDA 13sqm 2 BEDROOMS APARTMENT 2 BATHROOMS