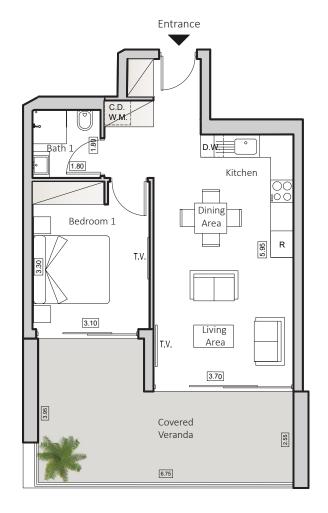

# TYPE B1 HORIZON 4

INDOOR AREA 53sqm COVERED VERANDA 23sgm 1 BEDROOM APARTMENT 1 BATHROOM

## **UNIT**

- Double & thermal glazing windows
- Mosquito nets in all aluminum profiles
- Three-phase eletrical supply
- Flooring with the high quality ceramic (80x80mm) or (100x100mm) or (120x60mm)