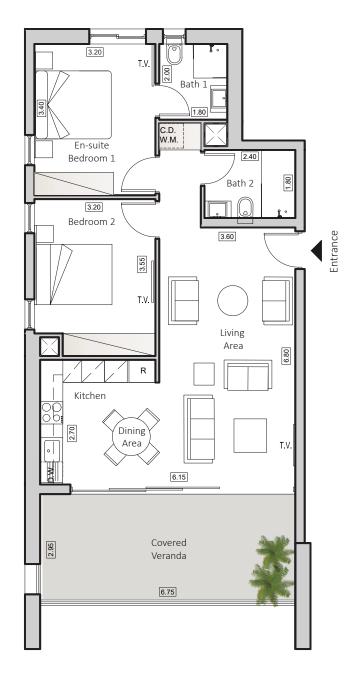

## TYPE A HORIZON 5

INDOOR AREA 87sqm COVERED VERANDA 21sqm 2 BEDROOMS APARTMENT 2 BATHROOMS

## **UNIT**

- Double & thermal glazing windows
- Mosquito nets in all aluminum profiles
- Three-phase eletrical supply
- Flooring with the high quality ceramic (80x80mm) or (100x100mm) or (120x60mm)