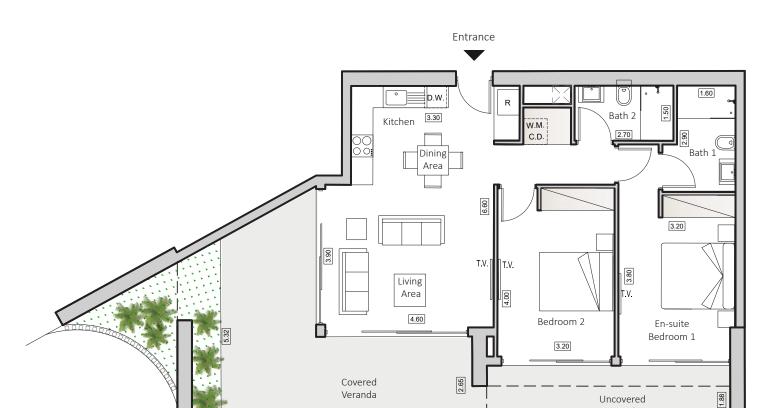

# TYPE B1 HORIZON 5

**INDOOR AREA** 87sqm

28sqm

COVERED VERANDA UNCOVERED VERANDA 13sqm

**2 BEDROOMS APARTMENT** 2 BATHROOMS

| FLOOR | FLAT |
|-------|------|
| 8     | 804  |
| 10    | 1004 |

Uncovered Veranda

#### Floorplan Location

Disclaimer: It is clarified that the simulations, the apartment plans and the technical specifications in this brochure are for illustrative purposes only and do not constitute any binding representation on the part of the company. It is clarified that the actual structure may be different from what is shown in the simulations and plans. The company will be bound by the sales contract, the specifications and plans signed by the company and the buyers. The furniture shown in the simulations and plans is for illustration only and is not part of the apartment specifications. Do not refer to its dimensions or shape, but only to what appears in the technical specifications signed by the buyer for the purpose of ordering permanent furniture integrated in the rooms. Do not rely on the measurements indicated in this plan, but on the actual measurements. This plan was prepared before receiving the building permit, the company will only be bound by the sales plans that they signed in the contract.