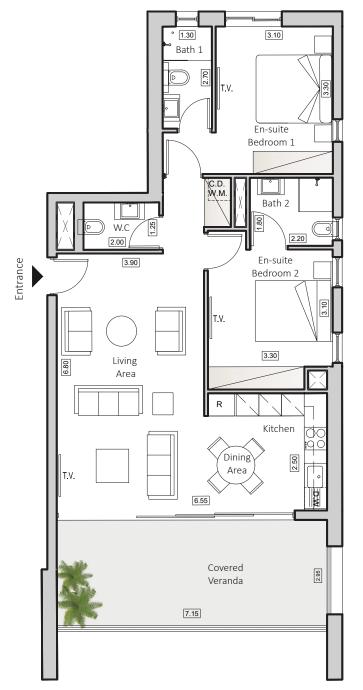

# TYPE B1 HORIZON 5

**INDOOR AREA** 90sqm

**COVERED VERANDA** 22sqm

**2 BEDROOMS APARTMENT** 2 BATHROOMS 1 GUEST TOILET

### **SMART HOME SYSTEM**

| FLOOR | FLAT |
|-------|------|
| 8     | 805  |
| 10    | 1005 |

Floorplan Location

Disclaimer: It is clarified that the simulations, the apartment plans and the technical specifications in this brochure are for illustrative purposes only and do not constitute any binding representation on the part of the company. It is clarified that the actual structure may be different from what is shown in the simulations and plans. The company will be bound by the sales contract, the specifications and plans signed by the company and the buyers. The furniture shown in the simulations and plans is for illustration only and is not part of the apartment specifications. Do not refer to its dimensions or shape, but only to what appears in the technical specifications signed by the buyer for the purpose of ordering permanent furniture integrated in the rooms. Do not rely on the measurements indicated in this plan, but on the actual measurements. This plan was prepared before receiving the building permit, the company will only be bound by the sales plans that they signed in the contract.