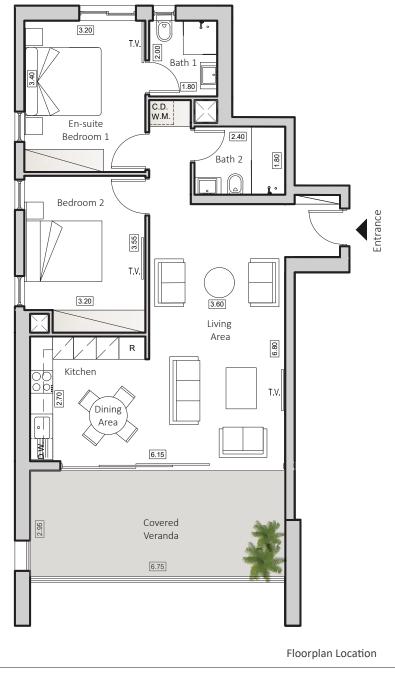

TYPE B2 HORIZON 5

INDOOR AREA 87sqm COVERED VERANDA 21sqm 2 BEDROOMS APARTMENT 2 BATHROOMS

## SMART HOME SYSTEM

| FLOOR | FLAT |
|-------|------|
| 9     | 901  |
| 11    | 1101 |
| 12    | 1201 |

HORIZON 5 M

Disclaimer: It is clarified that the simulations, the apartment plans and the technical specifications in this brochure are for illustrative purposes only and do not constitute any binding representation on the part of the company. It is clarified that the actual structure may be different from what is shown in the simulations and plans. The company will be bound by the sales contract, the specifications and plans signed by the company and the buyers. The furniture shown in the simulations and plans is for illustration only and is not part of the apartment specifications. Do not refer to its dimensions or shape, but only to what appears in the technical specifications signed by the buyer for the purpose of ordering permanent furniture integrated in the rooms. Do not rely on the measurements indicated in this plan, but on the actual measurements. This plan was prepared before receiving the building permit, the company will only be bound by the sales plans that they signed in the contract.