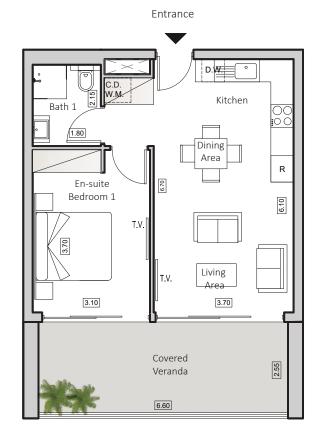

# TYPE B2 HORIZON 5

INDOOR AREA 51sqm COVERED VERANDA 18sgm 1 BEDROOM APARTMENT 1 BATHROOM

## **UNIT**

- Double & thermal glazing windows
- Mosquito nets in all aluminum profiles
- Three-phase eletrical supply
- Flooring with the high quality ceramic (80x80mm) or (100x100mm) or (120x60mm)

#### Floorplan Location

Disclaimer: It is clarified that the simulations, the apartment plans and the technical specifications in this brochure are for illustrative purposes only and do not constitute any binding representation on the part of the company. It is clarified that the actual structure may be different from what is shown in the simulations and plans. The company will be bound by the sales contract, the specifications and plans signed by the company and the buyers. The furniture shown in the simulations and plans is for illustration only and is not part of the apartment specifications. Do not refer to its dimensions or shape, but only to what appears in the technical specifications signed by the buyer for the purpose of ordering permanent furniture integrated in the rooms. Do not rely on the measurements indicated in this plan, but on the actual measurements. This plan was prepared before receiving the building permit, the company will only be bound by the sales plans that they signed in the contract.