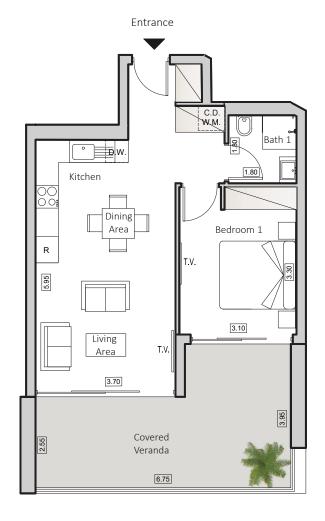

# TYPE B2 HORIZON 5

INDOOR AREA 53sgm COVERED VERANDA 23sqm 1 BEDROOM APARTMENT 1 BATHROOM

### Floorplan Location

Disclaimer: It is clarified that the simulations, the apartment plans and the technical specifications in this brochure are for illustrative purposes only and do not constitute any binding representation on the part of the company. It is clarified that the actual structure may be different from what is shown in the simulations and plans. The company will be bound by the sales contract, the specifications and plans signed by the company and the buyers. The furniture shown in the simulations and plans is for illustration only and is not part of the apartment specifications. Do not refer to its dimensions or shape, but only to what appears in the technical specifications signed by the buyer for the purpose of ordering permanent furniture integrated in the rooms. Do not rely on the measurements indicated in this plan, but on the actual measurements. This plan was prepared before receiving the building permit, the company will only be bound by the sales plans that they signed in the contract.