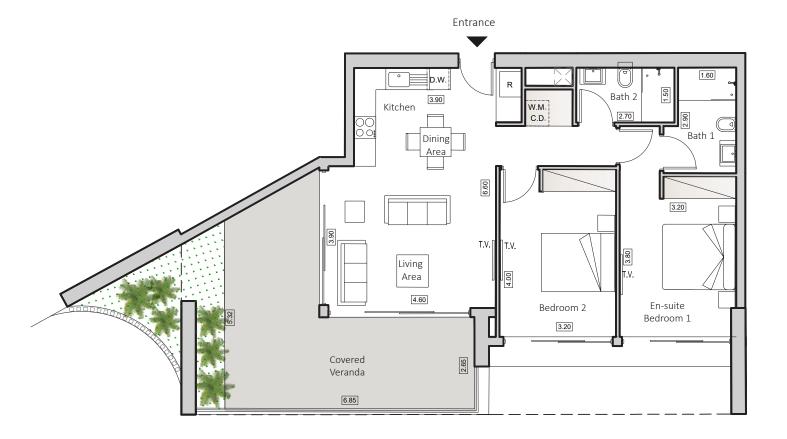

# TYPE B2 HORIZON 5

**INDOOR AREA** 87sqm

COVERED VERANDA 28sqm

**2 BEDROOMS APARTMENT** 2 BATHROOMS

#### Floorplan Location

Disclaimer: It is clarified that the simulations, the apartment plans and the technical specifications in this brochure are for illustrative purposes only and do not constitute any binding representation on the part of the company. It is clarified that the actual structure may be different from what is shown in the simulations and plans. The company will be bound by the sales contract, the specifications and plans signed by the company and the buyers. The furniture shown in the simulations and plans is for illustration only and is not part of the apartment specifications. Do not refer to its dimensions or shape, but only to what appears in the technical specifications signed by the buyer for the purpose of ordering permanent furniture integrated in the rooms. Do not rely on the measurements indicated in this plan, but on the actual measurements. This plan was prepared before receiving the building permit, the company will only be bound by the sales plans that they signed in the contract.