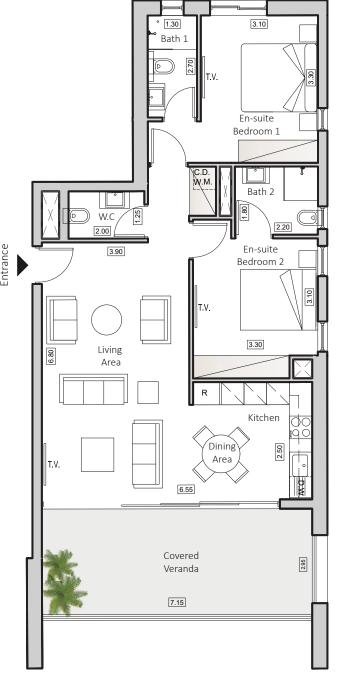

## TYPE B2 HORIZON 5

INDOOR AREA 90sqm COVERED VERANDA 22sqm 2 BEDROOMS APARTMENT 2 BATHROOMS 1 GUEST TOILET