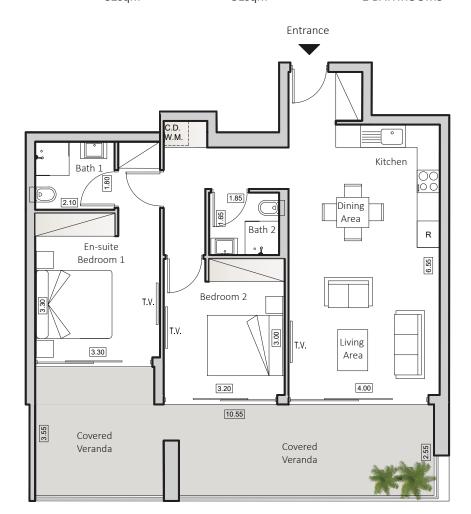

## TYPE C1 HORIZON 5

INDOOR AREA 82sqm COVERED VERANDA 31sqm 2 BEDROOMS APARTMENT 2 BATHROOMS

## **UNIT**

- Double & thermal glazing windows
- Mosquito nets in all aluminum profiles
- Three-phase eletrical supply
- Flooring with the high quality ceramic (80x80mm) or (100x100mm) or (120x60mm)

| FLOOR | FLAT |
|-------|------|
| 13    | 1302 |
| 15    | 1502 |