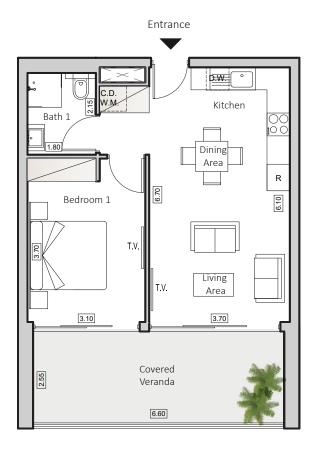

# TYPE A HORIZON 5

INDOOR AREA 51sqm COVERED VERANDA 18sqm 1 BEDROOM APARTMENT 1 BATHROOM

#### Floorplan Location

Disclaimer: It is clarified that the simulations, the apartment plans and the technical specifications in this brochure are for illustrative purposes only and do not constitute any binding representation on the part of the company. It is clarified that the actual structure may be different from what is shown in the simulations and plans. The company will be bound by the sales contract, the specifications and plans signed by the company and the buyers. The furniture shown in the simulations and plans is for illustration only and is not part of the apartment specifications. Do not refer to its dimensions or shape, but only to what appears in the technical specifications signed by the buyer for the purpose of ordering permanent furniture integrated in the rooms. Do not rely on the measurements indicated in this plan, but on the actual measurements. This plan was prepared before receiving the building permit, the company will only be bound by the sales plans that they signed in the contract.