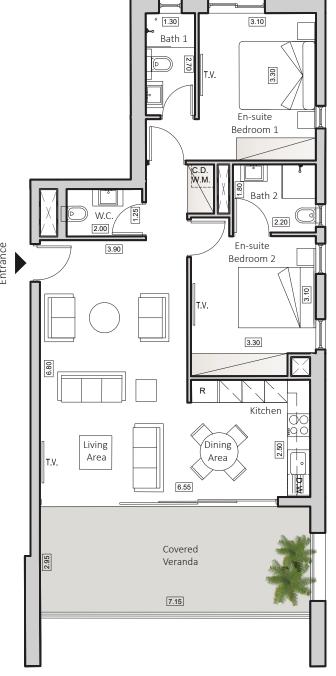

## TYPE C1 HORIZON 5

DEVELOPMENT

INDOOR AREA 90sqm COVERED VERANDA 22sqm 2 BEDROOMS APARTMENT 2 BATHROOMS 1 GUEST TOILET

## **UNIT**

- Double & thermal glazing windows
- Mosquito nets in all aluminum profiles
- Three-phase eletrical supply
- Flooring with the high quality ceramic (80x80mm) or (100x100mm) or (120x60mm)