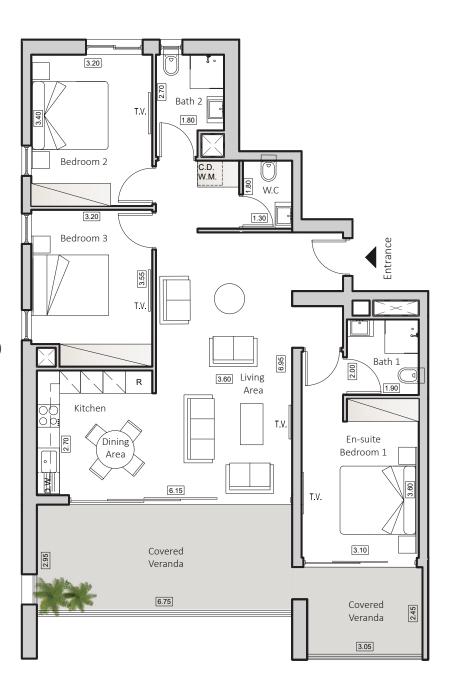

# TYPE C2 HORIZON 5

INDOOR AREA 112sqm COVERED VERANDA 30sqm 3 BEDROOMS APARTMENT 2 BATHROOMS 1 GUEST TOILET

### Floorplan Location

Disclaimer: It is clarified that the simulations, the apartment plans and the technical specifications in this brochure are for illustrative purposes only and do not constitute any binding representation on the part of the company. It is clarified that the actual structure may be different from what is shown in the simulations and plans. The company will be bound by the sales contract, the specifications and plans signed by the company and the buyers. The furniture shown in the simulations and plans is for illustration only and is not part of the apartment specifications. Do not refer to its dimensions or shape, but only to what appears in the technical specifications signed by the buyer for the purpose of ordering permanent furniture integrated in the rooms. Do not rely on the measurements indicated in this plan, but on the actual measurements. This plan was prepared before receiving the building permit, the company will only be bound by the sales plans that they signed in the contract.