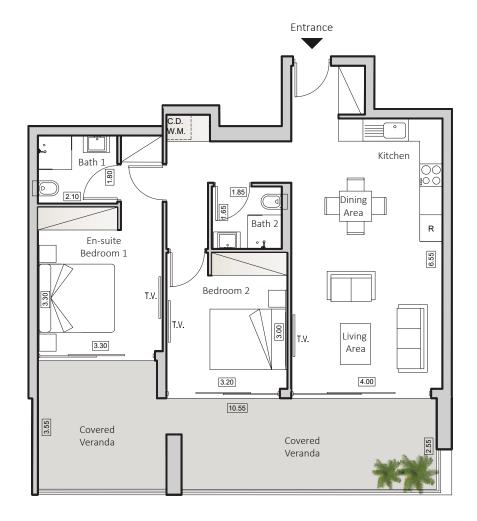

## TYPE C2 HORIZON 5

**INDOOR AREA** 82sqm

**COVERED VERANDA** 31sqm

**2 BEDROOMS APARTMENT** 2 BATHROOMS

## **UNIT**

- Double & thermal glazing windows
- Mosquito nets in all aluminum profiles
- Three-phase eletrical supply
- Flooring with the high quality ceramic (80x80mm) or (100x100mm) or (120x60mm)

| FLOOR | FLAT |
|-------|------|
| 14    | 1402 |
| 16    | 1602 |