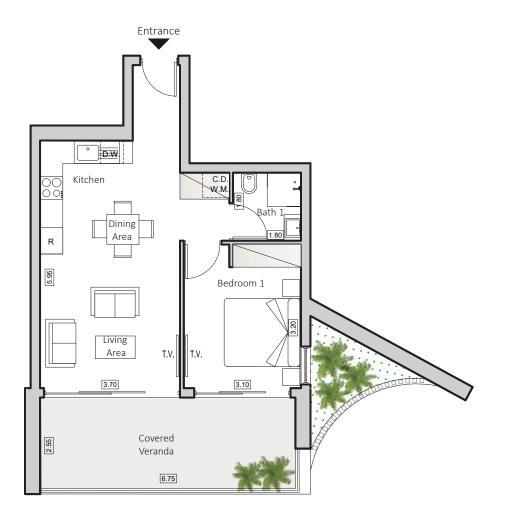

## TYPE A HORIZON 5

INDOOR AREA 51sqm COVERED VERANDA 19sqm 1 BEDROOM APARTMENT 1 BATHROOM

| FLAT |
|------|
| 103  |
| 203  |
| 303  |
| 403  |
| 503  |
| 603  |
| 703  |
|      |

Floorplan Location

Disclaimer: It is clarified that the simulations, the apartment plans and the technical specifications in this brochure are for illustrative purposes only and do not constitute any binding representation on the part of the company. It is clarified that the actual structure may be different from what is shown in the simulations and plans. The company will be bound by the sales contract, the specifications and plans signed by the company and the buyers. The furniture shown in the simulations and plans is for illustration only and is not part of the apartment specifications. Do not refer to its dimensions or shape, but only to what appears in the technical specifications signed by the buyer for the purpose of ordering permanent furniture integrated in the rooms. Do not rely on the measurements indicated in this plan, but on the actual measurements. This plan was prepared before receiving the building permit, the company will only be bound by the sales plans that they signed in the contract.