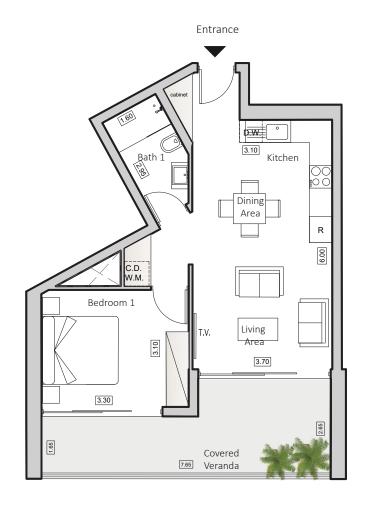

# TYPE A HORIZON 5

INDOOR AREA 54sqm COVERED VERANDA 17sqm 1 BEDROOM APARTMENT 1 BATHROOM

#### Floorplan Location

Disclaimer: It is clarified that the simulations, the apartment plans and the technical specifications in this brochure are for illustrative purposes only and do not constitute any binding representation on the part of the company. It is clarified that the actual structure may be different from what is shown in the simulations and plans. The company will be bound by the sales contract, the specifications and plans signed by the company and the buyers. The furniture shown in the simulations and plans is for illustration only and is not part of the apartment specifications. Do not refer to its dimensions or shape, but only to what appears in the technical specifications signed by the buyer for the purpose of ordering permanent furniture integrated in the rooms. Do not rely on the measurements indicated in this plan, but on the actual measurements. This plan was prepared before receiving the building permit, the company will only be bound by the sales plans that they signed in the contract.