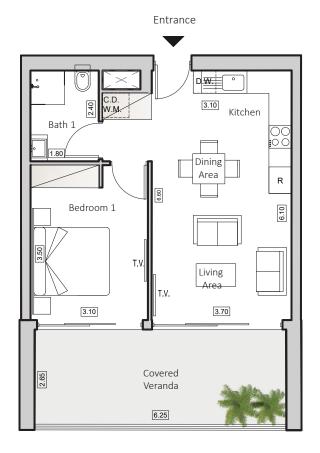

# TYPE A HORIZON 5

INDOOR AREA 51sqm COVERED VERANDA 19sqm 1 BEDROOM APARTMENT 1 BATHROOM

#### Floorplan Location

Disclaimer: It is clarified that the simulations, the apartment plans and the technical specifications in this brochure are for illustrative purposes only and do not constitute any binding representation on the part of the company. It is clarified that the actual structure may be different from what is shown in the simulations and plans. The company will be bound by the sales contract, the specifications and plans signed by the company and the buyers. The furniture shown in the simulations and plans is for illustration only and is not part of the apartment specifications. Do not refer to its dimensions or shape, but only to what appears in the technical specifications signed by the buyer for the purpose of ordering permanent furniture integrated in the rooms. Do not rely on the measurements indicated in this plan, but on the actual measurements. This plan was prepared before receiving the building permit, the company will only be bound by the sales plans that they signed in the contract.