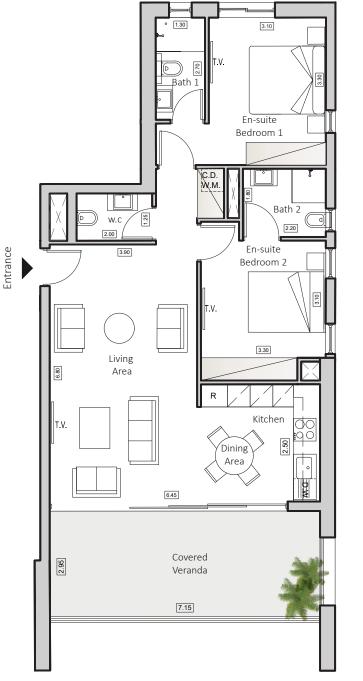

**TYPE A**HORIZON 5

INDOOR AREA 90sqm COVERED VERANDA 22sqm 2 BEDROOMS APARTMENT 2 BATHROOMS 1 GUEST TOILET