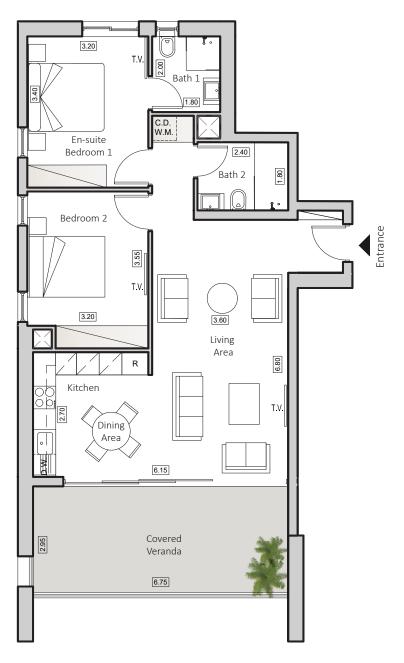

## TYPE B1 HORIZON 5

DEVELOPMENT

INDOOR AREA 87sqm COVERED VERANDA 21sqm 2 BEDROOMS APARTMENT 2 BATHROOMS

## **SMART HOME SYSTEM**

| FLOOR | FLAT |
|-------|------|
| 8     | 801  |
| 10    | 1001 |

Floorplan Location

Disclaimer: It is clarified that the simulations, the apartment plans and the technical specifications in this brochure are for illustrative purposes only and do not constitute any binding representation on the part of the company. It is clarified that the actual structure may be different from what is shown in the simulations and plans. The company will be bound by the sales contract, the specifications and plans signed by the company and the buyers. The furniture shown in the simulations and plans is for illustration only and is not part of the apartment specifications. Do not refer to its dimensions or shape, but only to what appears in the technical specifications signed by the buyer for the purpose of ordering permanent furniture integrated in the rooms. Do not rely on the measurements indicated in this plan, but on the actual measurements. This plan was prepared before receiving the building permit, the company will only be bound by the sales plans that they signed in the contract.