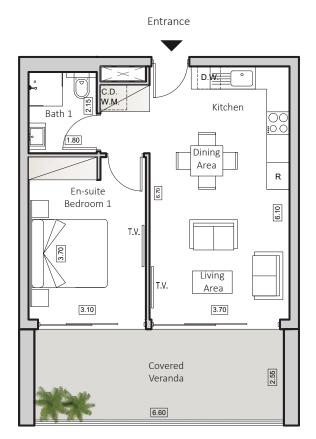

INDOOR AREA 51sqm COVERED VERANDA 18sqm 1 BEDROOM APARTMENT 1 BATHROOM



## **TECHNICAL SPECIFICATIONS**

- A Luxurious Lobby
- Huge Swimming pool
- Open kids playground, gym, padel court
- Energy Certification A+
- Lanscape design for the shared spaces
- Separate storage room for each apartment
- Private parking for each unit

## UNIT

- Double & thermal glazing windows
- Mosquito nets in all aluminum profiles
- Three-phase eletrical supply
- Flooring with the high quality ceramic
- (80x80mm) or (100x100mm) or (120x60mm)

## SMART HOME SYSTEM

| FLOOR | FLAT |
|-------|------|
| 8     | 802  |
| 10    | 1002 |





Disclaimer: It is clarified that the simulations, the apartment plans and the technical specifications in this brochure are for illustrative purposes only and do not constitute any binding representation on the part of the company. It is clarified that the actual structure may be different from what is shown in the simulations and plans. The company will be bound by the sales contract, the specifications and plans signed by the company and the buyers. The furniture shown in the simulations and plans is for illustration only and is not part of the apartment specifications. Do not refer to its dimensions or shape, but only to what appears in the technical specifications signed by the buyer for the purpose of ordering permanent furniture integrated in the rooms. Do not rely on the measure