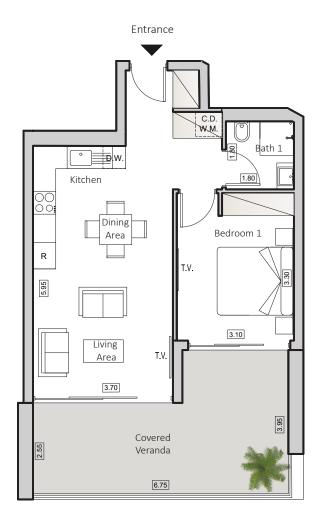

# TYPE B1 HORIZON 5

INDOOR AREA 53sqm COVERED VERANDA 23sqm 1 BEDROOM APARTMENT 1 BATHROOM

### Floorplan Location

Disclaimer: It is clarified that the simulations, the apartment plans and the technical specifications in this brochure are for illustrative purposes only and do not constitute any binding representation on the part of the company. It is clarified that the actual structure may be different from what is shown in the simulations and plans. The company will be bound by the sales contract, the specifications and plans signed by the company and the buyers. The furniture shown in the simulations and plans is for illustration only and is not part of the apartment specifications. Do not refer to its dimensions or shape, but only to what appears in the technical specifications signed by the buyer for the purpose of ordering permanent furniture integrated in the rooms. Do not rely on the measurements indicated in this plan, but on the actual measurements. This plan was prepared before receiving the building permit, the company will only be bound by the sales plans that they signed in the contract.