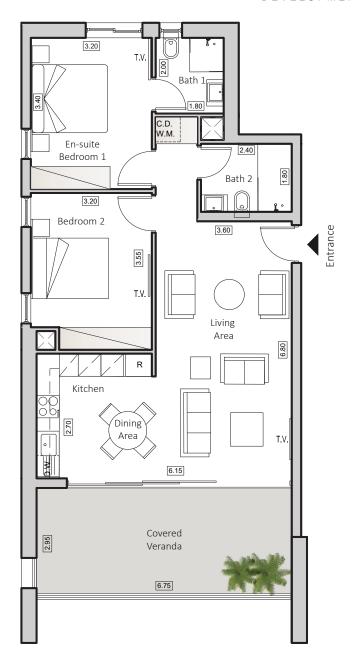

# TYPE A HORIZON 6

INDOOR AREA 87sqm COVERED VERANDA 21sqm 2 BEDROOMS APARTMENT 2 BATHROOMS

### Floorplan Location

Disclaimer: It is clarified that the simulations, the apartment plans and the technical specifications in this brochure are for illustrative purposes only and do not constitute any binding representation on the part of the company. It is clarified that the actual structure may be different from what is shown in the simulations and plans. The company will be bound by the sales contract, the specifications and plans signed by the company and the buyers. The furniture shown in the simulations and plans is for illustration only and is not part of the apartment specifications. Do not refer to its dimensions or shape, but only to what appears in the technical specifications signed by the buyer for the purpose of ordering permanent furniture integrated in the rooms. Do not rely on the measurements indicated in this plan, but on the actual measurements. This plan was prepared before receiving the building permit, the company will only be bound by the sales plans that they signed in the contract.